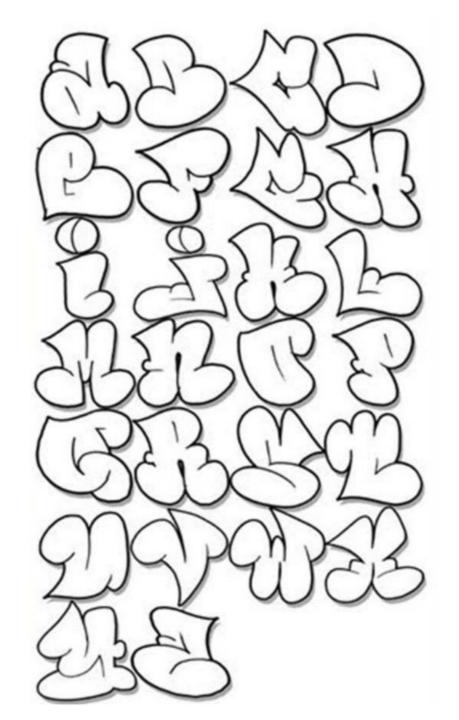

ABCDE FGHIJ KLMN o p q r s UVW XYZ

SANS SERIF

SERIF

Ch N D N BBBST MM  $\mathbb{C} \mathbb{C} \mathbb{C}$ 

How do you spell...

GRAFFITTI