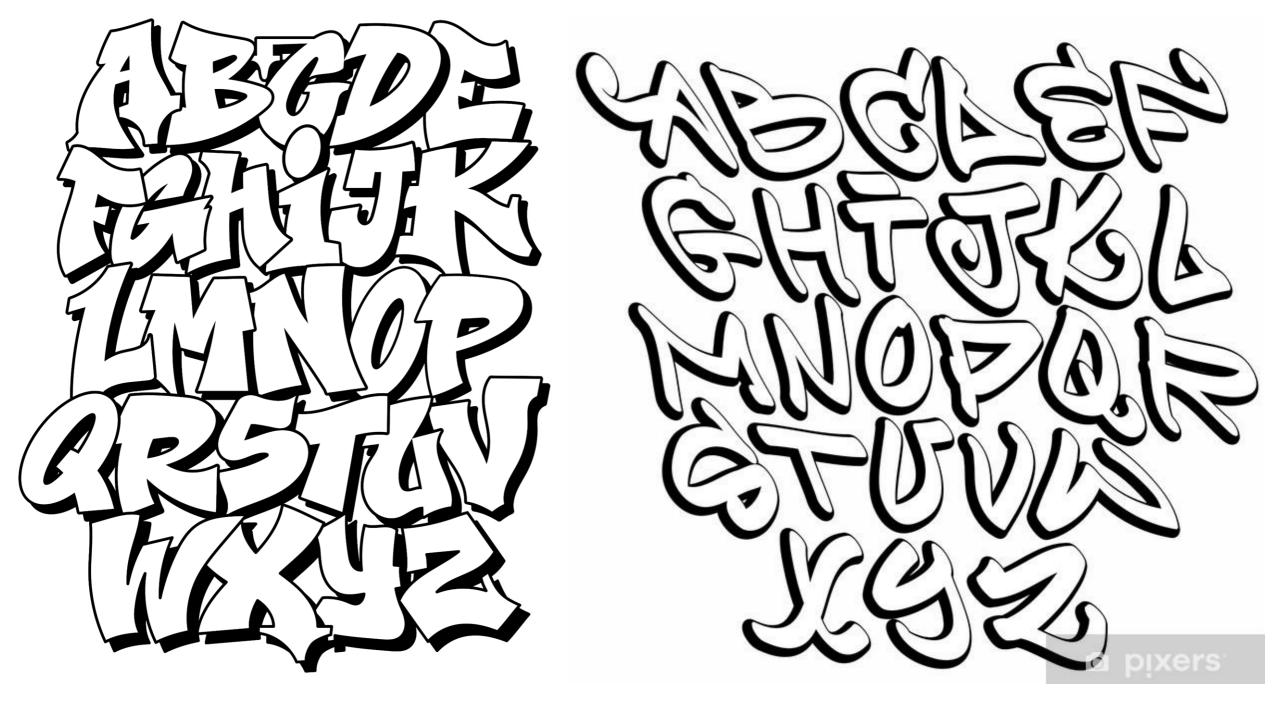

ABCDE FGHIJ KLMN o p q r s UVW XYZ

SANS SERIF

SERIF

Ch N D N BBBST MM  $\mathbb{C} \mathbb{C} \mathbb{C}$ 

How do you spell...

GRAFFITTI