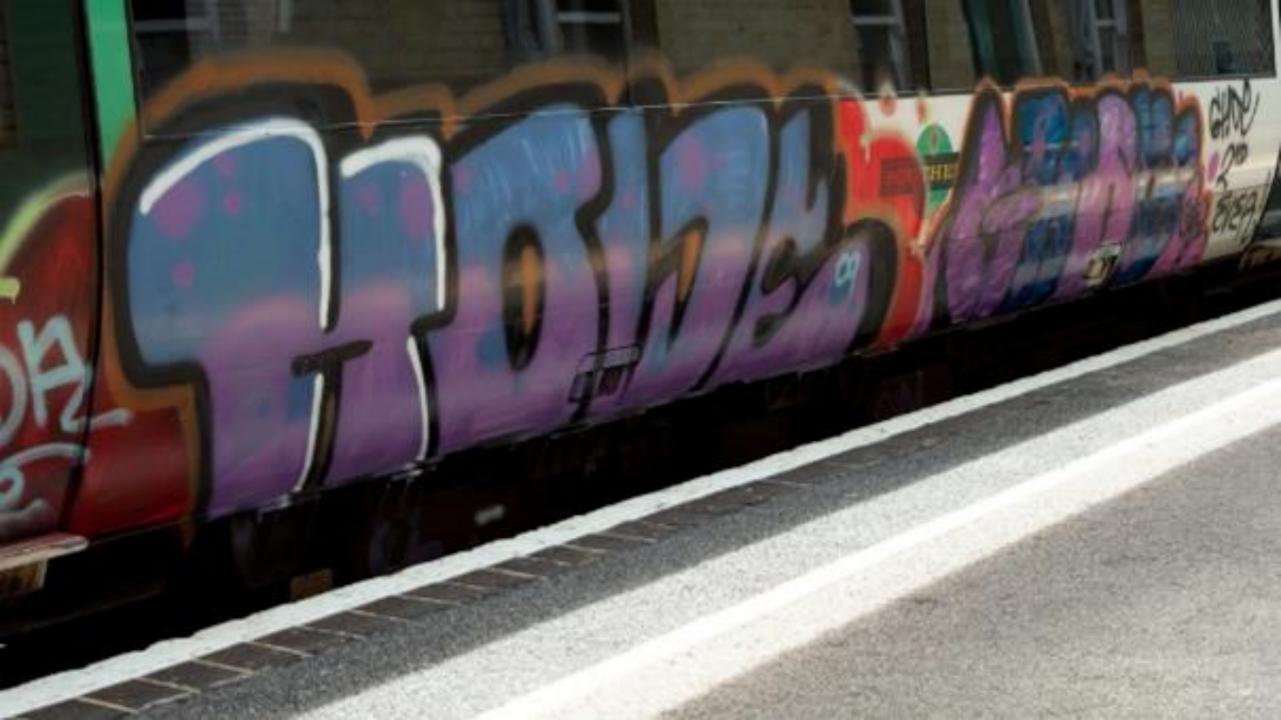

#### COUNTRY SCHOOLS' ART

LESSONS FOR EVEN YEARS : 2020 2022 2024 etc

TOPIC 1 "WAGONS"

Forty seven wagons filled with jet black coal Some dirty person dug it from the big black hole Oh yeah, I could be famous if I do some fancy tagging And bomb my name on that big black wagon When the train comes to a crossing With red lights flashing Lots of cars will be stopping Heaps of drivers will be watching They will see my name In colourful graffiti They will know who I am But they'll prob'ly never meet me My tag will beat The dude down the street My letters will be fatter They'll be cool over lappers Gonna blend my colours Far smoother than my brother's Then I'll emphasise the outline

And my name will fill the frame If I plan and take my time My skills will bring me fame No more wagons on the track Painted black, black, black, When my wagons at the crossing My name will be in lights With a ding, ding, dinging As the warning bells are ringing I want my wagon to be best Far better than the rest So I gotta stop the talking And get on with the drawing Let's do it Get to it I know how So let's do it NOW