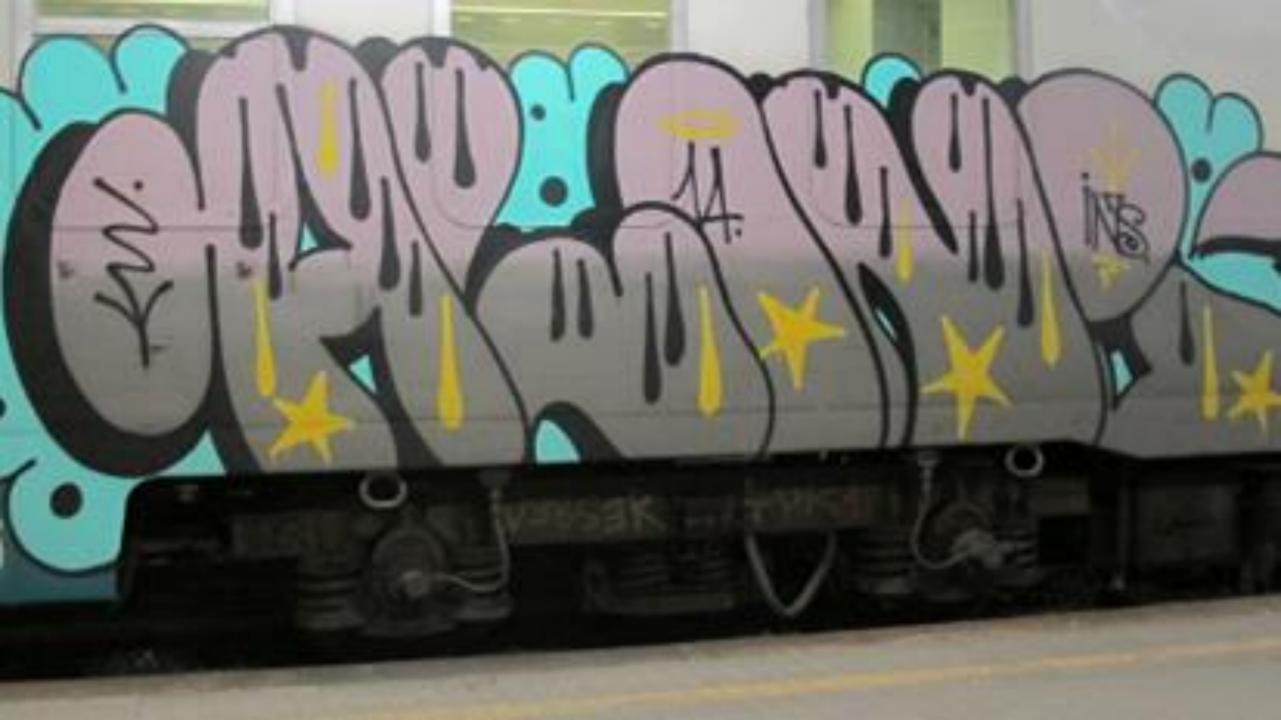

#### COUNTRY SCHOOLS' ART

LESSONS FOR EVEN YEARS : 2020 2022 2024 etc

TOPIC 1 "WAGONS"

Forty seven wagons filled with jet black coal Some dirty person dug it from the big black hole Oh yeah, I could be famous if I do some fancy tagging And bomb my name on that big black wagon When the train comes to a crossing With red lights flashing Lots of cars will be stopping Heaps of drivers will be watching They will see my name In colourful graffiti They will know who I am But they'll prob'ly never meet me My tag will beat The dude down the street My letters will be fatter They'll be cool over lappers Gonna blend my colours Far smoother than my brother's Then I'll emphasise the outline

And my name will fill the frame If I plan and take my time My skills will bring me fame No more wagons on the track Painted black, black, black, When my wagons at the crossing My name will be in lights With a ding, ding, dinging As the warning bells are ringing I want my wagon to be best Far better than the rest So I gotta stop the talking And get on with the drawing Let's do it Get to it I know how So let's do it NOW