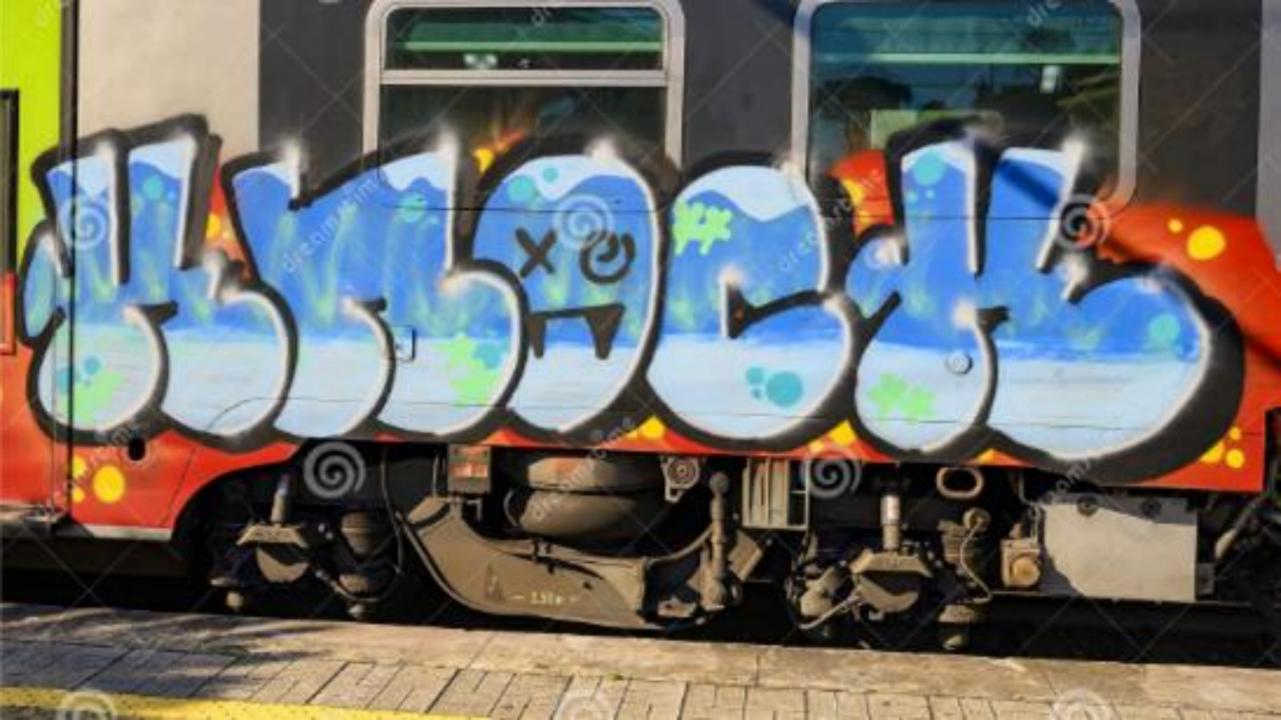

#### COUNTRY SCHOOLS' ART

LESSONS FOR EVEN YEARS : 2020 2022 2024 etc

TOPIC 1 "WAGONS"

Forty seven wagons filled with jet black coal Some dirty person dug it from the big black hole Oh yeah, I could be famous if I do some fancy tagging And bomb my name on that big black wagon When the train comes to a crossing With red lights flashing Lots of cars will be stopping Heaps of drivers will be watching They will see my name In colourful graffiti They will know who I am But they'll prob'ly never meet me My tag will beat The dude down the street My letters will be fatter They'll be cool over lappers Gonna blend my colours Far smoother than my brother's Then I'll emphasise the outline

And my name will fill the frame If I plan and take my time My skills will bring me fame No more wagons on the track Painted black, black, black, When my wagons at the crossing My name will be in lights With a ding, ding, dinging As the warning bells are ringing I want my wagon to be best Far better than the rest So I gotta stop the talking And get on with the drawing Let's do it Get to it I know how So let's do it NOW