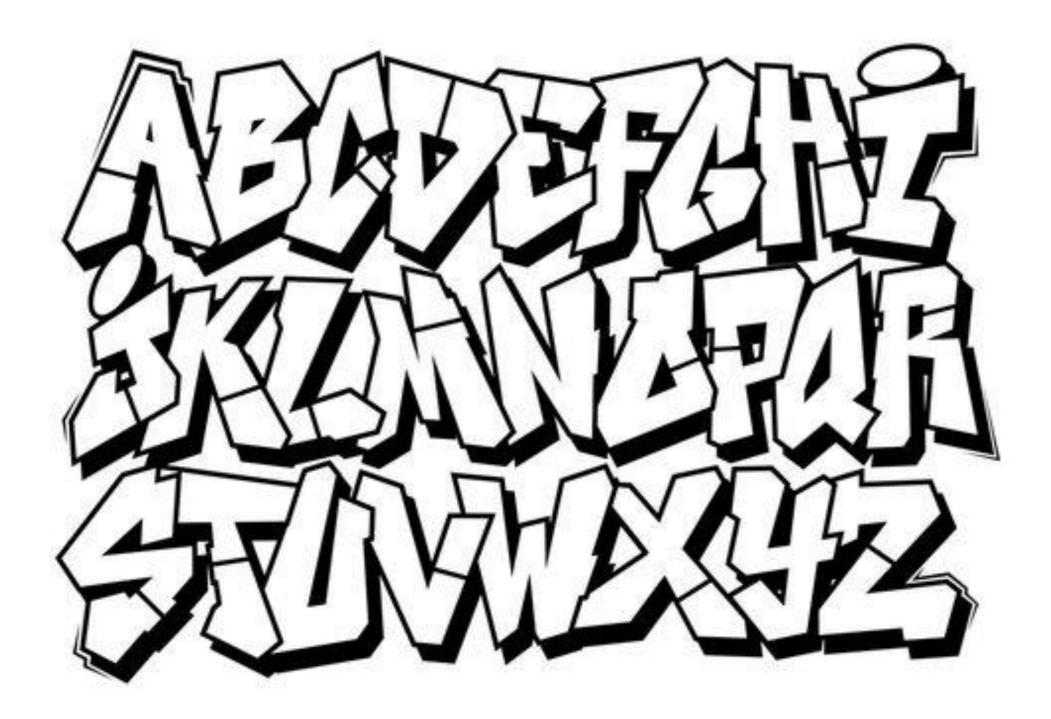

ABCDE FGHIJ KLMN o p q r s UVW XYZ

SANS SERIF

SERIF

Ch N D N BBBST MM  $\mathbb{C} \mathbb{C} \mathbb{C}$ 

How do you spell...

GRAFFITTI