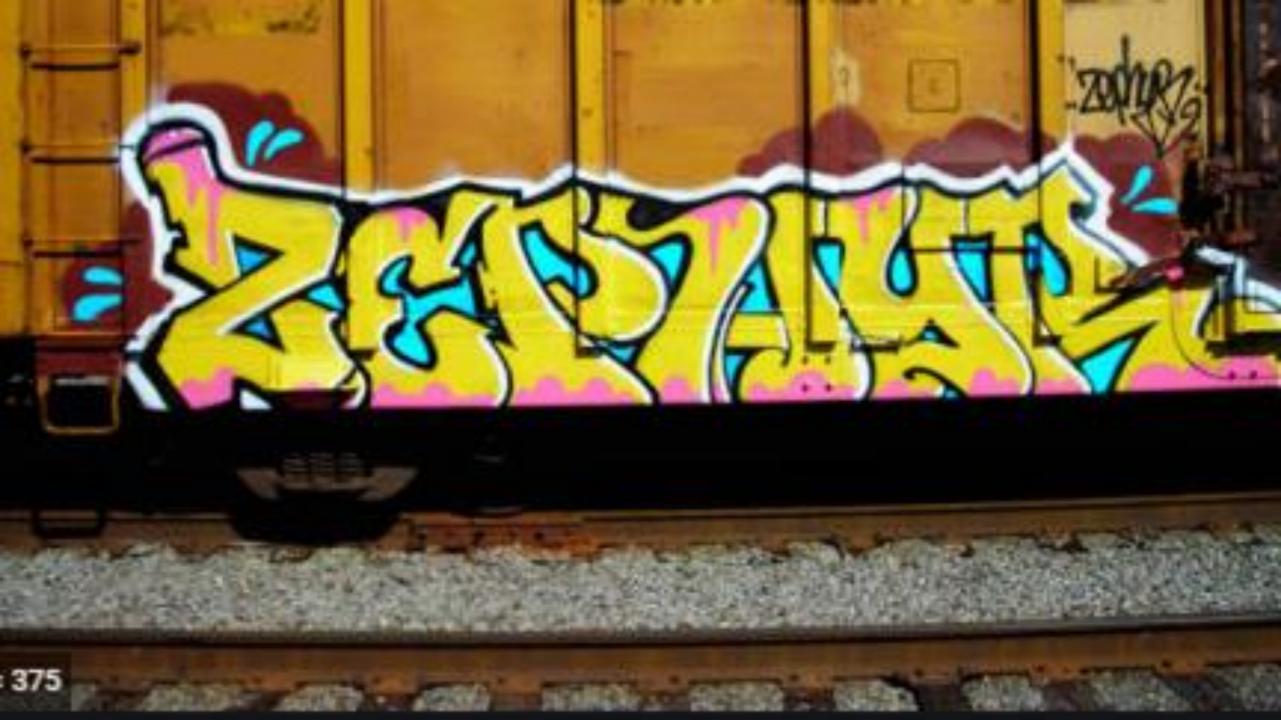

#### COUNTRY SCHOOLS' ART

LESSONS FOR EVEN YEARS : 2020 2022 2024 etc

TOPIC 1 "WAGONS"

Forty seven wagons filled with jet black coal Some dirty person dug it from the big black hole Oh yeah, I could be famous if I do some fancy tagging And bomb my name on that big black wagon When the train comes to a crossing With red lights flashing Lots of cars will be stopping Heaps of drivers will be watching They will see my name In colourful graffiti They will know who I am But they'll prob'ly never meet me My tag will beat The dude down the street My letters will be fatter They'll be cool over lappers Gonna blend my colours Far smoother than my brother's Then I'll emphasise the outline

And my name will fill the frame If I plan and take my time My skills will bring me fame No more wagons on the track Painted black, black, black, When my wagons at the crossing My name will be in lights With a ding, ding, dinging As the warning bells are ringing I want my wagon to be best Far better than the rest So I gotta stop the talking And get on with the drawing Let's do it Get to it I know how So let's do it NOW