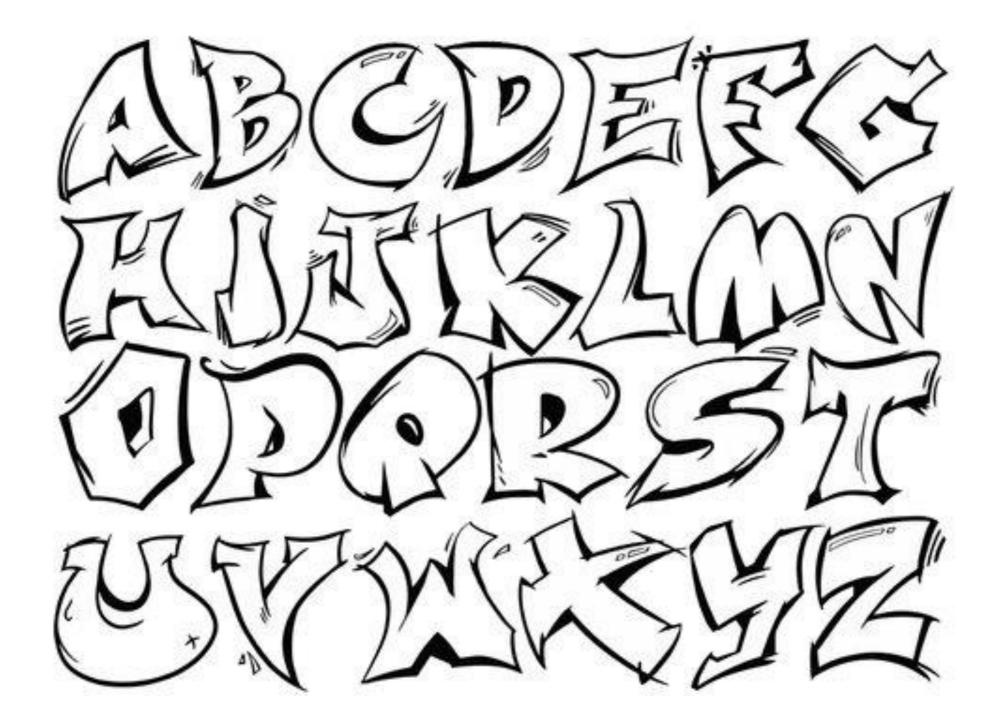

ABCDE FGHIJ KLMN o p q r s UVW XYZ

SANS SERIF

SERIF

Ch N D N BBBST MM  $\mathbb{C} \mathbb{C} \mathbb{C}$ 

How do you spell...

GRAFFITTI