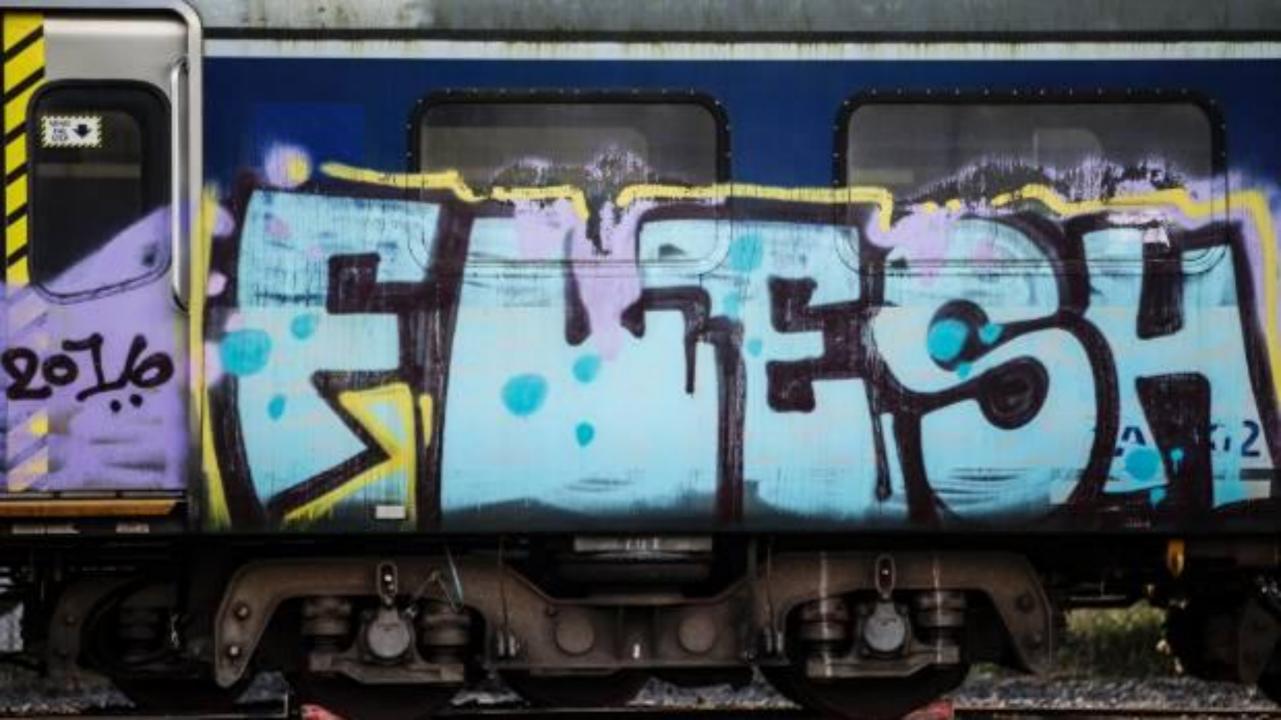

#### COUNTRY SCHOOLS' ART

LESSONS FOR EVEN YEARS : 2020 2022 2024 etc

TOPIC 1 "WAGONS"

Forty seven wagons filled with jet black coal Some dirty person dug it from the big black hole Oh yeah, I could be famous if I do some fancy tagging And bomb my name on that big black wagon When the train comes to a crossing With red lights flashing Lots of cars will be stopping Heaps of drivers will be watching They will see my name In colourful graffiti They will know who I am But they'll prob'ly never meet me My tag will beat The dude down the street My letters will be fatter They'll be cool over lappers Gonna blend my colours Far smoother than my brother's Then I'll emphasise the outline

And my name will fill the frame If I plan and take my time My skills will bring me fame No more wagons on the track Painted black, black, black, When my wagons at the crossing My name will be in lights With a ding, ding, dinging As the warning bells are ringing I want my wagon to be best Far better than the rest So I gotta stop the talking And get on with the drawing Let's do it Get to it I know how So let's do it NOW