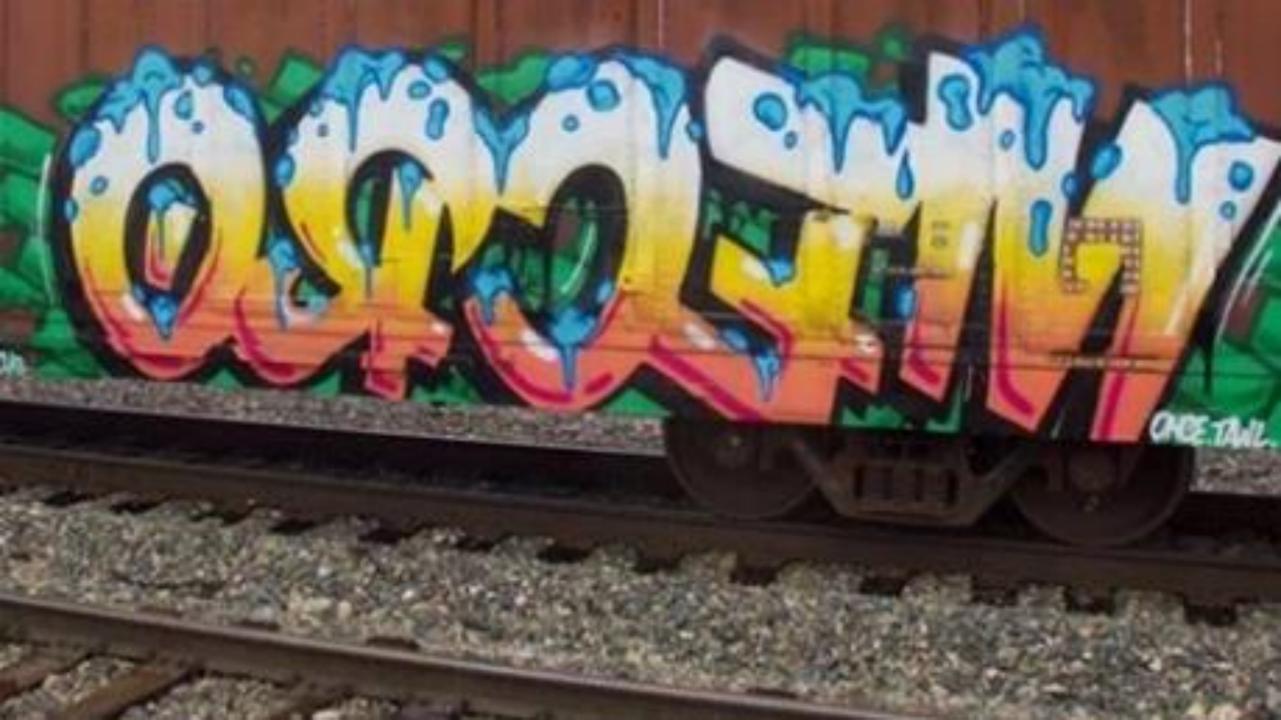

#### COUNTRY SCHOOLS' ART

LESSONS FOR EVEN YEARS : 2020 2022 2024 etc

TOPIC 1 "WAGONS"

Forty seven wagons filled with jet black coal Some dirty person dug it from the big black hole Oh yeah, I could be famous if I do some fancy tagging And bomb my name on that big black wagon When the train comes to a crossing With red lights flashing Lots of cars will be stopping Heaps of drivers will be watching They will see my name In colourful graffiti They will know who I am But they'll prob'ly never meet me My tag will beat The dude down the street My letters will be fatter They'll be cool over lappers Gonna blend my colours Far smoother than my brother's Then I'll emphasise the outline

And my name will fill the frame If I plan and take my time My skills will bring me fame No more wagons on the track Painted black, black, black, When my wagons at the crossing My name will be in lights With a ding, ding, dinging As the warning bells are ringing I want my wagon to be best Far better than the rest So I gotta stop the talking And get on with the drawing Let's do it Get to it I know how So let's do it NOW