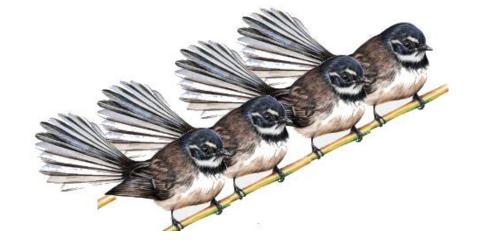

## C G7 C On the fourth day of Christmas my koro gave to me G7

- Four piwakawaka Three kakapo,
- Two takahe

C G7 C And a kaka in a kauri tree.

On the fifth day of Christmas my koro gave to me **G7 D7** ta –ni-wha – Five (PAUSE) Four piwakawaka Three kakapo, **G7** Two takahe **G7** And a kaka in a kauri tree.