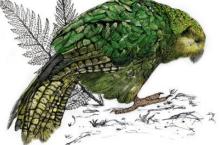

## **G7** On the third day of Christmas my koro gave to me **G7** Three kakapo, Two takahe **G7** And a kaka in a kauri tree.