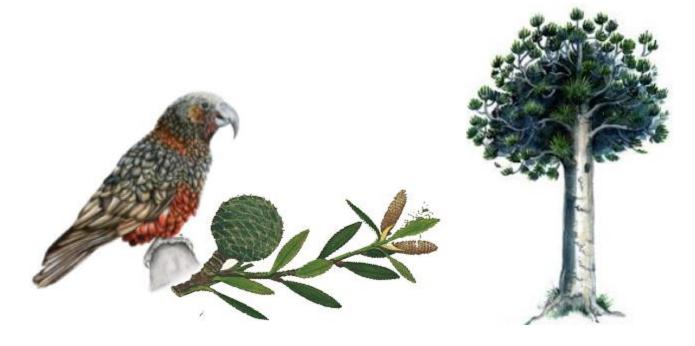

**C** On the first day of Christmas my koro gave to me

**G7 C** A kaka in a kauri tree.

**G7** On the second day of Christmas my koro gave to me **G7** Two takahe, And a C G7 A kaka in a kauri tree.