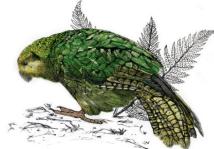

## **G7** On the third day of Christmas my koro gave to me **G7** Three kakapo, Two takahe **G7** And a kaka in a kauri tree.